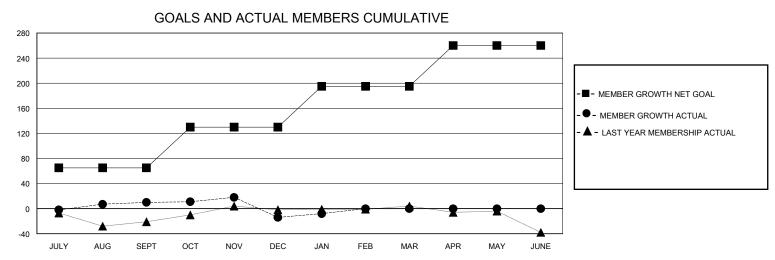

## District 4 A1

| GMT:                                                        |               |             | GMT CA           |                                                             |                       |                         |                                                    |  |  |
|-------------------------------------------------------------|---------------|-------------|------------------|-------------------------------------------------------------|-----------------------|-------------------------|----------------------------------------------------|--|--|
|                                                             | Club          | s           |                  | Members                                                     |                       |                         |                                                    |  |  |
|                                                             | RESULTS FOR   | R 2023-2024 |                  | RESULTS FOR 2023-2024                                       |                       |                         |                                                    |  |  |
| QUARTER                                                     | NEW CLUB GOAL | NEW CLUBS   | DROPPED CLUBS    | QUARTER MEMB                                                | ER GROWTH NET<br>GOAL | MEMBER GROWTH<br>ACTUAL | DROPPED<br>MEMBERS ACTUAL<br>(including transfers) |  |  |
| JULY/AUG/SEPT<br>OCT/NOV/DEC<br>JAN/FEB/MAR<br>APR/MAY/JUNE | 0<br>1<br>0   | 0<br>0<br>0 | 0<br>2<br>1<br>0 | JULY/AUG/SEPT<br>OCT/NOV/DEC<br>JAN/FEB/MAR<br>APR/MAY/JUNE | 65<br>65<br>65        | 63<br>43<br>28<br>0     | 50<br>64<br>21<br>0                                |  |  |