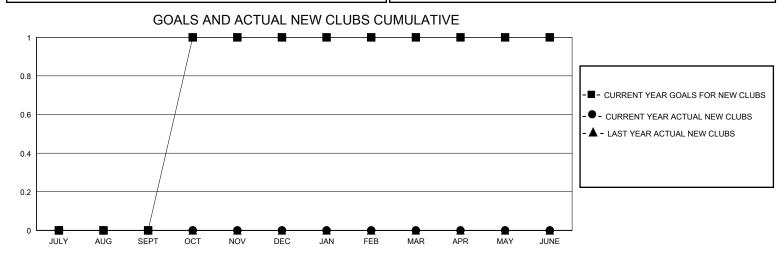

## District 4 A1

| GMT:                                                        |               |             | GMT CA           |                                                             |                       |                         |                                                    |  |  |
|-------------------------------------------------------------|---------------|-------------|------------------|-------------------------------------------------------------|-----------------------|-------------------------|----------------------------------------------------|--|--|
|                                                             | Club          | s           |                  | Members                                                     |                       |                         |                                                    |  |  |
|                                                             | RESULTS FOR   | R 2023-2024 |                  | RESULTS FOR 2023-2024                                       |                       |                         |                                                    |  |  |
| QUARTER                                                     | NEW CLUB GOAL | NEW CLUBS   | DROPPED CLUBS    | QUARTER MEMB                                                | ER GROWTH NET<br>GOAL | MEMBER GROWTH<br>ACTUAL | DROPPED<br>MEMBERS ACTUAL<br>(including transfers) |  |  |
| JULY/AUG/SEPT<br>OCT/NOV/DEC<br>JAN/FEB/MAR<br>APR/MAY/JUNE | 0<br>1<br>0   | 0<br>0<br>0 | 0<br>2<br>1<br>0 | JULY/AUG/SEPT<br>OCT/NOV/DEC<br>JAN/FEB/MAR<br>APR/MAY/JUNE | 65<br>65<br>65        | 63<br>43<br>28<br>0     | 50<br>64<br>21<br>0                                |  |  |